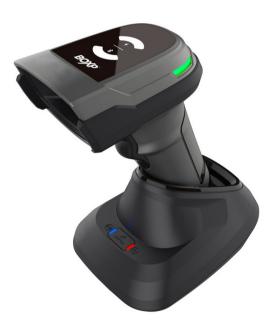

## BPS250BC 2D SCANNER (BT+ CRADDLE)

## **PRODUCT FEATURES**

- Bluetooth Connectivity
- All-in-One charging base with one-click pairing
- Advanced decoding chip for seamless interpretation of 1D and 2D barcodes
- Enhanced durability for longer wire life